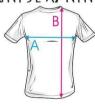

### ANEXO 1.

| D./Dña                                                                                             |      | _NIF o NIE _ |  |
|----------------------------------------------------------------------------------------------------|------|--------------|--|
| Tlf móvil<br>mail                                                                                  | _ E- |              |  |
| datos equipacion hockey talla camiseta jugador talla funda jugador- talla chandal* talla camiseta* |      |              |  |
| medidas altura cm Peso Kg Ancho cm Largo cm                                                        |      |              |  |

\*medidas orientativas para tallas

| TALLAS (cm)            | S  | М  | L  | XL | XXL | XXXL |
|------------------------|----|----|----|----|-----|------|
| ANCHO PECHO (A)        | 48 | 50 | 54 | 58 | 62  | 66   |
| LARGO DESDE HOMBRO (B) | 69 | 71 | 73 | 75 | 77  | 79   |

| TALLAS (cm)            | 3/4 | 5/6 | 7/8 | 9/10 | 11/12 |  |
|------------------------|-----|-----|-----|------|-------|--|
| ANCHO PECHO (A)        | 32  | 35  | 39  | 43   | 46    |  |
| LARGO DESDE HOMBRO (B) | 45  | 49  | 53  | 57   | 61    |  |